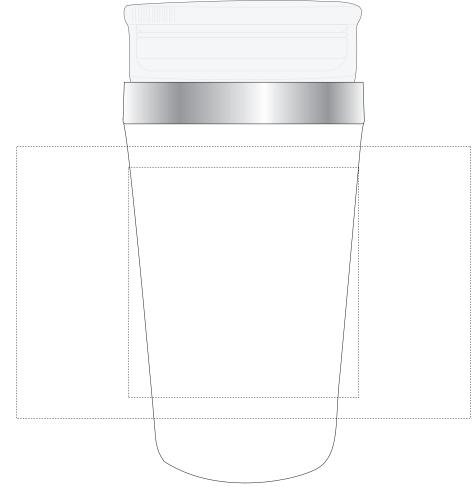

## JOB NO. XXXXXX S921 - Duet Cup

| Product Colour/s<br>White                           | Product Size 160mm H x 60mm LD (Capacity: 430mL)                                                                 | Actual Print Size (Please specify actual print size here) |
|-----------------------------------------------------|------------------------------------------------------------------------------------------------------------------|-----------------------------------------------------------|
| Print colour/s (Please specify print colour/s here) | Print Method  ☐ Wrap Screen (One Colour Only)Screen Print: 150mm L x 90mm W ☐ Laser Engrave: 76.2mm L x 76.2mm W |                                                           |

ARTWORK (80% approx.)

NEW/REPEAT ORDER/REDO/BACK ORDER